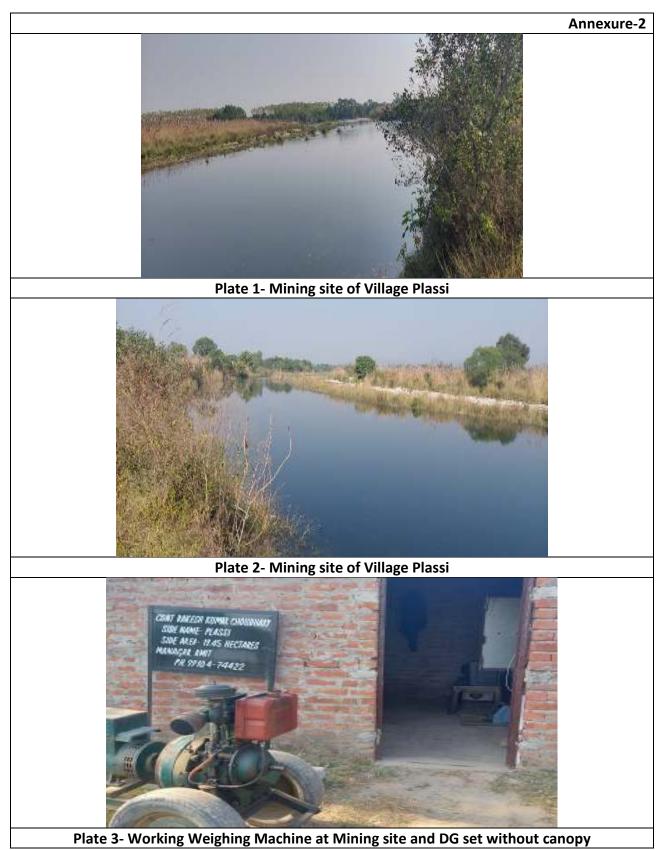

### **Observations:**

Inspection Committee visited the mining site located in the revenue estate of Village Plassi on 26.11.2021 and it was observed as under: -

- (i) No mining activity was being carried out at site during visit. It appeared that the site was more or less non-operational and had not been mined in the recent past. Representative of Project Proponent also stated that no mining material has been extracted from this site since a long time due to sustained opposition from the local communities. However as per the compliance report of the EC conditions submitted by the mining officer to the Committee, 39789 MT material has been mined from the site in the past.
- (ii) The boundary of the mining site was demarcated with flags and the demarcated area was roughly in conformity with the KML file as per which EC was granted.
- (iii) Depth of mining could not be measured as no mining activities observed at the mining site.
- (iv) No record was produced to the Committee at the mining site for inspection. Mining officer informed that the only record available with their department regarding extent of extraction from the mining site is the online permits issued which are linked with the Page No. 1 of 6

weighbridge installed at site. However, no satisfactory reply was provided as to how illegal removal could be controlled or checked in case vehicles exited without using the weighbridge. Mining Officer was asked to provide the record of the mined material by 5<sup>th</sup> December, 2021 which is still awaited.

- (v) As per the physical conditions of the mining sites, no mining was being carried out at the site since long. Therefore, point wise compliance status of the main conditions of the EC granted for the Project was not examined.
- (vi) During visit Photographs were taken, which are attached as Annexure-2.