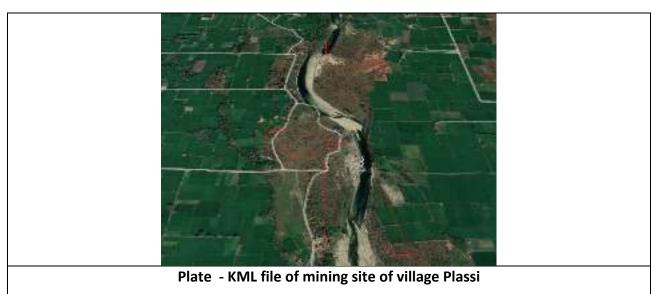

### **Observations:**

Inspection Committee visited the mining site located in the revenue estate of Village Plassi on 26.11.2021 and it was observed as under: -

- (i) No mining activity was being carried out at site during visit. It appeared that the site was more or less non-operational and had not been mined in the recent past. Representative of Project Proponent also stated that no mining material has been extracted from this site since a long time due to sustained opposition from the local communities. However as per the compliance report of the EC conditions submitted by the mining officer to the Committee, 39789 MT material has been mined from the site in the past.
- (ii) The boundary of the mining site was demarcated with flags and the demarcated area was roughly in conformity with the KML file as per which EC was granted.
- (iii) Depth of mining could not be measured as no mining activities observed at the mining site.
- (iv) No record was produced to the Committee at the mining site for inspection. Mining officer informed that the only record available with their department regarding extent of extraction from the mining site is the online permits issued which are linked with the Page No. 1 of 6