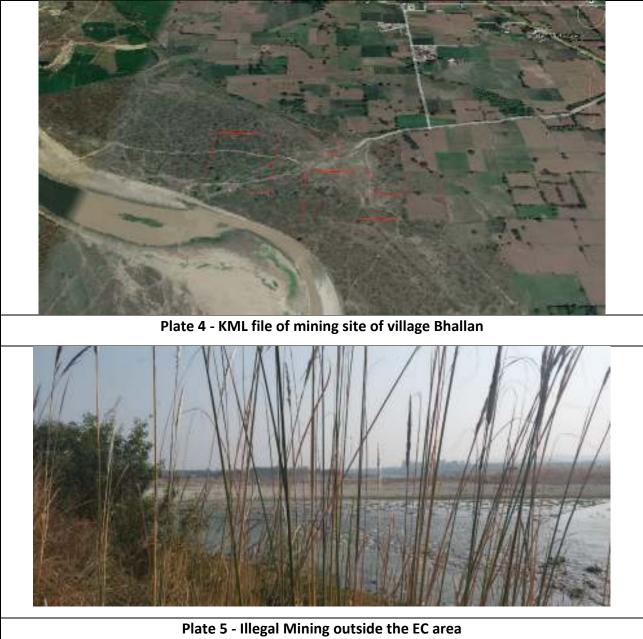

#### **Observations:**

Inspection Committee visited the mining site located in the revenue estate of Village Bhallan on 26.11.2021 and it was observed as under: -

- (i) No mining activity was being carried out at site during visit. It appeared that the site was more or less non-operational and had not been mined in the recent past. Representative of Project Proponent also stated that no mining material has been extracted from this site since long. However as per the compliance report of the EC conditions submitted by the mining officer to the Committee, 20791 MT material has been mined from the site in the past.
- (ii) The boundary of the mining sites was demarcated with flags and the demarcated area was roughly in conformity with the KML file as per which EC was granted. Considerable illegal mining was observed outside the mining lease areas.
- (iii) Depth of mining could not be measured as no mining activities observed at the mining site.
- (iv) No record was produced to the Committee at the mining site for inspection. Mining officer informed that the only record available with their department regarding extent of extraction from the mining site is the online permits issued which are linked with the weighbridge installed at site. However, no satisfactory reply was provided as to how illegal