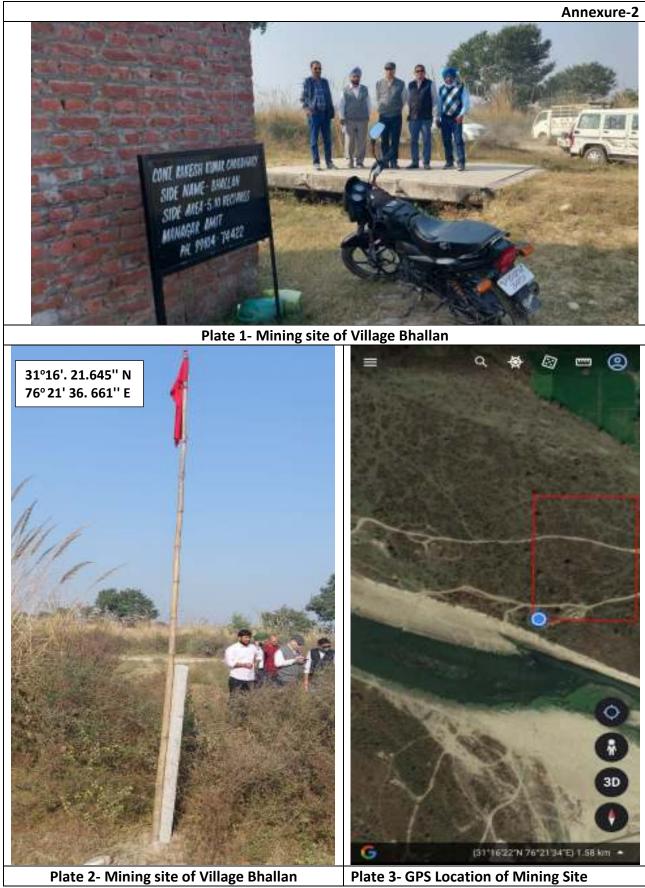

#### **Observations:**

Inspection Committee visited the mining site located in the revenue estate of Village Bhallan on 26.11.2021 and it was observed as under: -

- (i) No mining activity was being carried out at site during visit. It appeared that the site was more or less non-operational and had not been mined in the recent past. Representative of Project Proponent also stated that no mining material has been extracted from this site since long. However as per the compliance report of the EC conditions submitted by the mining officer to the Committee, 20791 MT material has been mined from the site in the past.
- (ii) The boundary of the mining sites was demarcated with flags and the demarcated area was roughly in conformity with the KML file as per which EC was granted. Considerable illegal mining was observed outside the mining lease areas.
- (iii) Depth of mining could not be measured as no mining activities observed at the mining site.
- (iv) No record was produced to the Committee at the mining site for inspection. Mining officer informed that the only record available with their department regarding extent of extraction from the mining site is the online permits issued which are linked with the weighbridge installed at site. However, no satisfactory reply was provided as to how illegal

- (v) As per the physical conditions of the mining sites, no mining was being carried out at the site since long. Therefore, point wise compliance status of the main conditions of the EC granted for the Project was not examined.
- (vi) During visit Photographs were taken, which are attached as Annexure-2.