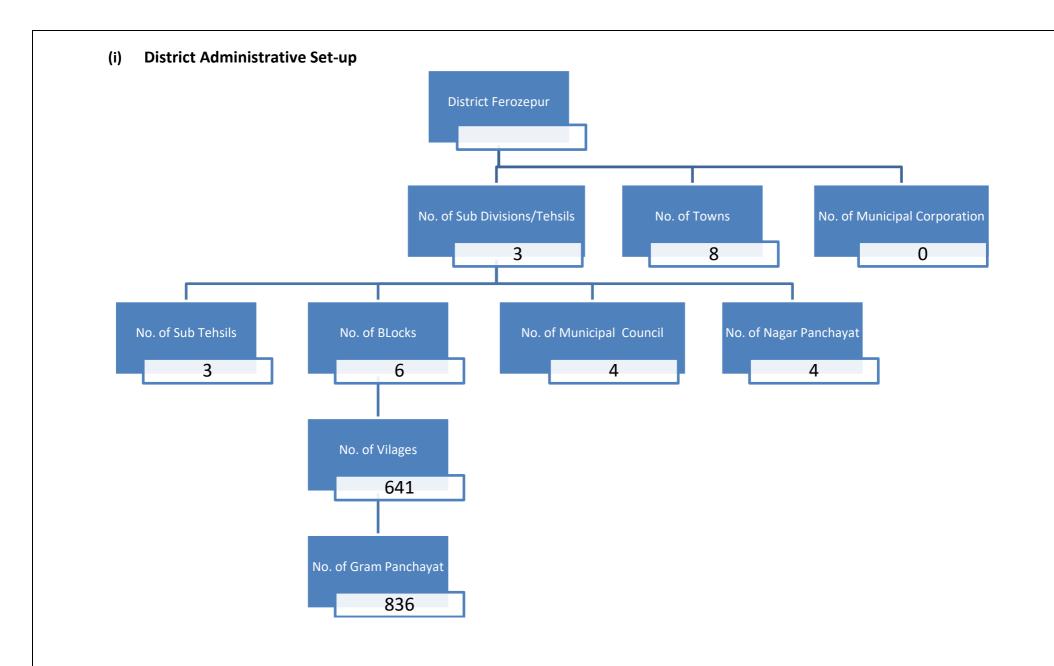

#### (ii) Local institutions

In District Ferozepur, there are total 3 Sub-Divisions/Tehsils, 8towns. There are 03 Sub-Tehsil, 6 Blocks, 04 Municipal Councils. There are total 836 Gram Panchayats in the District.